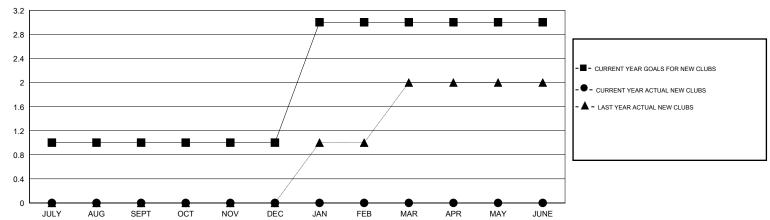

## GMT: KAMLESH JAIN LOCATION INDIA GMT CA 6

|               |                  | Clubs             |                  |                  | Members       |                    |                                     |                    |                  |
|---------------|------------------|-------------------|------------------|------------------|---------------|--------------------|-------------------------------------|--------------------|------------------|
|               | RESUL            | LTS FOR 2015-2016 |                  |                  |               | RESU               | JLTS FOR 2015-2016                  |                    |                  |
| QUARTER       | NEW CLUB<br>GOAL | NEW CLUBS         | DROPPED<br>CLUBS | NET<br>GAIN/LOSS | QUARTER       | NEW MEMBER<br>GOAL | CHARTER AND<br>NEW MEMBERS<br>ADDED | DROPPED<br>MEMBERS | NET<br>GAIN/LOSS |
| JULY/AUG/SEPT | 1                | 0                 | 0                | 0                | JULY/AUG/SEPT | -30                | 113                                 | 285                | -172             |
| OCT/NOV/DEC   | 0                | 0                 | 3                | -3               | OCT/NOV/DEC   | 100                | 12                                  | 222                | -210             |
| JAN/FEB/MAR   | 2                | 0                 | 1                | -1               | JAN/FEB/MAR   | 90                 | 151                                 | 95                 | 56               |
| APR/MAY/JUNE  | 0                | 0                 | 0                | 0                | APR/MAY/JUNE  | 50                 | 121                                 | 26                 | 95               |