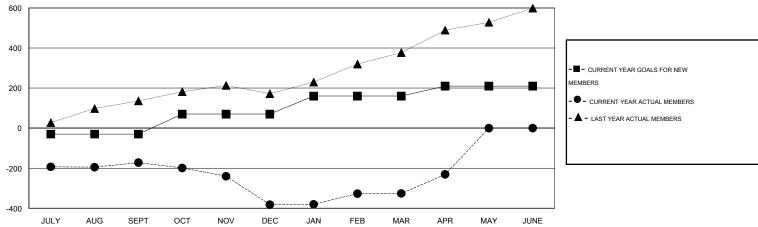

## GMT: KAMLESH JAIN LOCATION INDIA GMT CA 6

|               |                  | Clubs             |                  |                  | Members       |                    |                                     |                    |                  |
|---------------|------------------|-------------------|------------------|------------------|---------------|--------------------|-------------------------------------|--------------------|------------------|
|               | RESUL            | LTS FOR 2015-2016 |                  |                  |               | RESU               | JLTS FOR 2015-2016                  |                    |                  |
| QUARTER       | NEW CLUB<br>GOAL | NEW CLUBS         | DROPPED<br>CLUBS | NET<br>GAIN/LOSS | QUARTER       | NEW MEMBER<br>GOAL | CHARTER AND<br>NEW MEMBERS<br>ADDED | DROPPED<br>MEMBERS | NET<br>GAIN/LOSS |
| JULY/AUG/SEPT | 1                | 0                 | 0                | 0                | JULY/AUG/SEPT | -30                | 113                                 | 285                | -172             |
| OCT/NOV/DEC   | 0                | 0                 | 3                | -3               | OCT/NOV/DEC   | 100                | 12                                  | 222                | -210             |
| JAN/FEB/MAR   | 2                | 0                 | 1                | -1               | JAN/FEB/MAR   | 90                 | 151                                 | 95                 | 56               |
| APR/MAY/JUNE  | 0                | 0                 | 0                | 0                | APR/MAY/JUNE  | 50                 | 121                                 | 26                 | 95               |